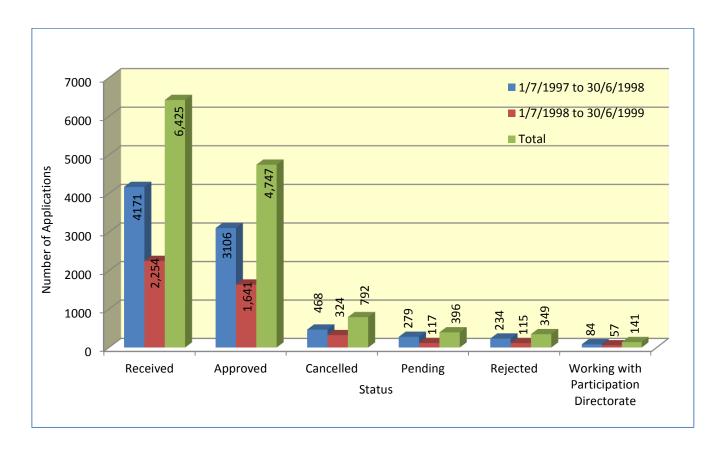

## **School Curriculum and Standards Authority**

Figure 1.4 Status of Notice of Arrangements received, 2015