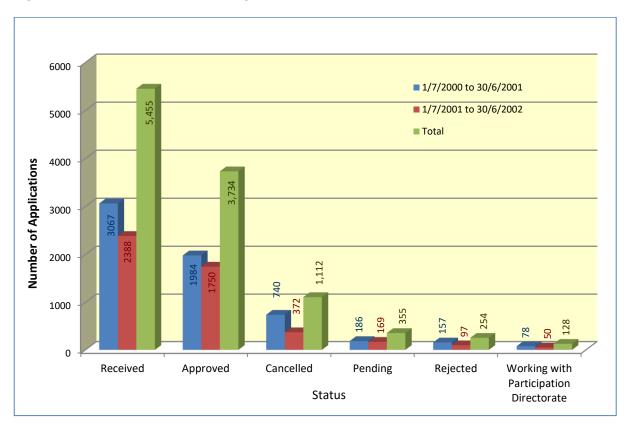

## **School Curriculum and Standards Authority**

Figure 1.4 Status of Notice of Arrangements received, 2018