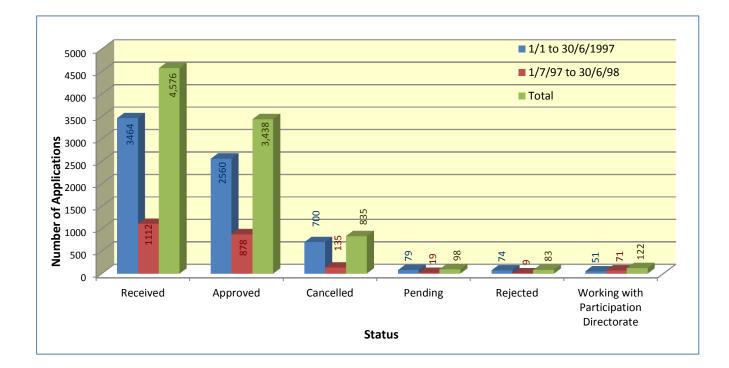

## School Curriculum and Standards Authority

Figure 1.4 Status of Notice of Arrangements received, 2014