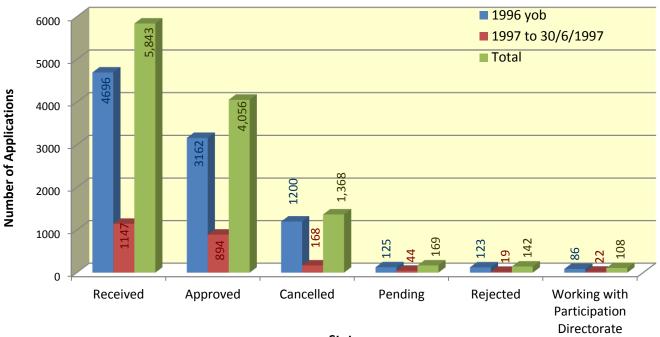

## **School Curriculum and Standards Authority**

Figure 1.4 Status of Notice of Arrangements received, 2013